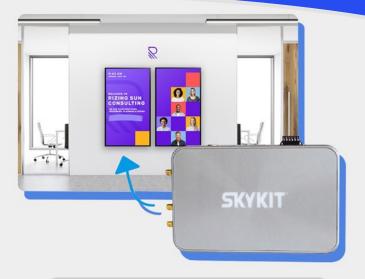

## **Skykit SKP Pro Media Player**

Skykit's Android-powered media player transforms standard displays into captivating digital signage. Powered by Skykit Beam, this mobile-ready player is a secure, costeffective choice for at-scale signage networks.

#### **Featured Highlights**

- Android 9.0
- Commercial-Grade
- Device Management
- 4K Support

#### Display a variety of content and apps, including:

- Images
- Livestreams
- Social Media Feeds • Dynamic Menu Boards

· Dual-Output Player

· Mobile-Ready

· 3-Year Warranty

- Infotainment Feeds
- Secure Dashboards
- Webpages
- HTML5 Apps